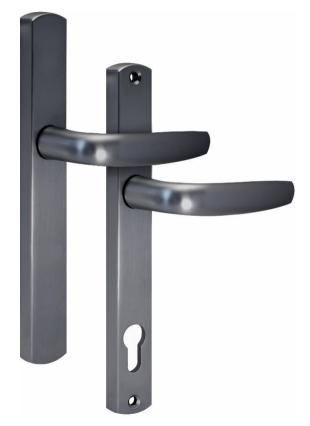

## B860LONG\*\* - Long Lever-Lever Door Handle

B860LONGBLCY\*\*

## PRODUCT FFATURES & TECHNICAL INFORMATION

- An elegant 'Lever-Lever' door handle with 92mm centre.
- The long handle is available in 3 different lever styles (850, 860 and 870).
- 4 independent springs ensures correct horizontal position of lever and a 8mm spindle secured with a grub screw clamps both handles together firmly.
- Available with blank or cylinder combination of face plate.
- Taylors Spindle available to fix the handle in a horizontal or vertical position.
- Bolt through fixings for security.
- Complimentary window furniture available for suited look.
- Available in several finishes or matching RAL finishes on request