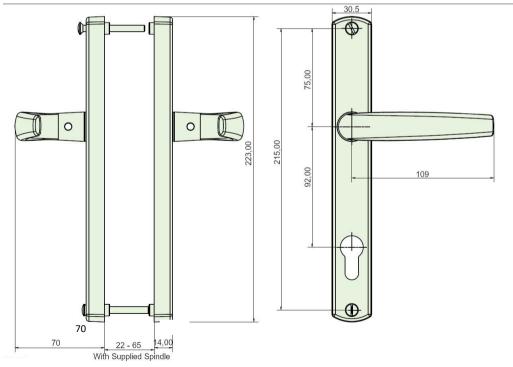

## B860LONG\*\* - Long Lever-Lever Door Handle

B860LONGBLCY\*\*

## PRODUCT FFATURES & TECHNICAL INFORMATION

- An elegant 'Lever-Lever' door handle with 92mm centre.
- The long handle is available in 3 different lever styles (850, 860 and 870).
- 4 independent springs ensures correct horizontal position of lever and a 8mm spindle secured with a grub screw clamps both handles together firmly.
- Available with blank or cylinder combination of face plate.
- Taylors Spindle available to fix the handle in a horizontal or vertical position.
- Bolt through fixings for security.
- Complimentary window furniture available for suited look.
- Available in several finishes or matching RAL finishes on request